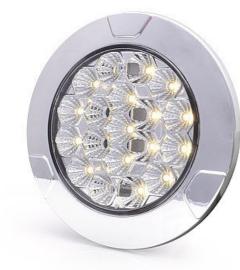

## Product description:

LW12 is a modern 19-diode interior lamp characterised by its attractive design and low power consumption.

The lamp is assembled inside with the use of three screws hidden in a chrome-plated ring with a diameter of 152 mm. It is encased in an opening with a diameter of 113mm with only approx. 18mm protruding from the surface to which it is assembled.

The lamp may be used in installations of 12V and 24V. Additionally, it has electromagnetic compatibility and a protection rating IP 66/68.

Specially-designed reflector energy saving diodes, flat design and the fact that they are made wholly in Poland make LW 12 lamps particularly attractive products.