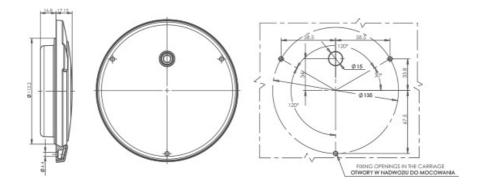

## Product description:

LW12 is a modern 19-diode interior lamp characterised by its attractive design and low power consumption.

The lamp is assembled inside with the use of three screws hidden in a chrome-plated ring with a diameter of 152 mm. It is encased in an opening with a diameter of 113mm with only approx. 18mm protruding from the surface to which it is assembled.